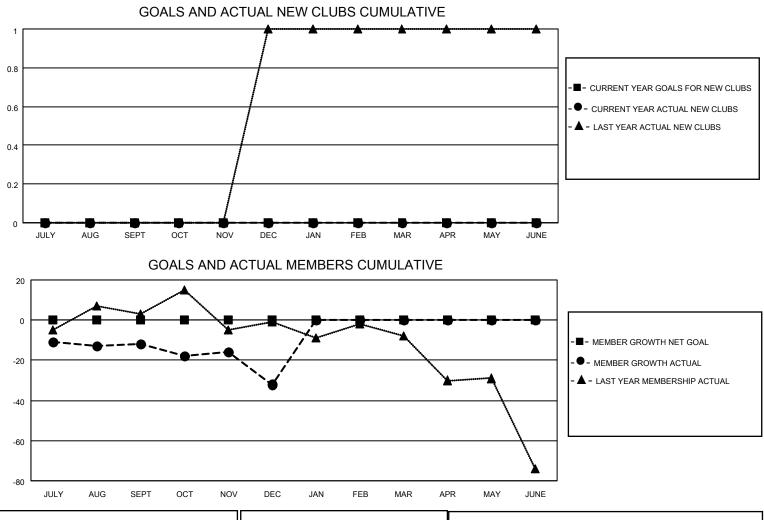

## LOCATION WASHINGTON

District 19 C

Results as of: 12/31/2022

| Clubs                 |               |           |               | Members               |                        |                         |                                                    |
|-----------------------|---------------|-----------|---------------|-----------------------|------------------------|-------------------------|----------------------------------------------------|
| RESULTS FOR 2022-2023 |               |           |               | RESULTS FOR 2022-2023 |                        |                         |                                                    |
| QUARTER               | NEW CLUB GOAL | NEW CLUBS | DROPPED CLUBS | QUARTER               | BER GROWTH NET<br>GOAL | MEMBER GROWTH<br>ACTUAL | DROPPED<br>MEMBERS ACTUAL<br>(including transfers) |
| JULY/AUG/SEPT         | 0             | 0         | 1             | JULY/AUG/SEPT         | 0                      | 22                      | 30                                                 |
| OCT/NOV/DEC           | 0             | 0         | 0             | OCT/NOV/DEC           | 0                      | 29                      | 41                                                 |
| JAN/FEB/MAR           | 0             | 0         | 0             | JAN/FEB/MAR           | 0                      | 0                       | 0                                                  |
| APR/MAY/JUNE          | 0             | 0         | 0             | APR/MAY/JUNE          | 0                      | 0                       | 0                                                  |